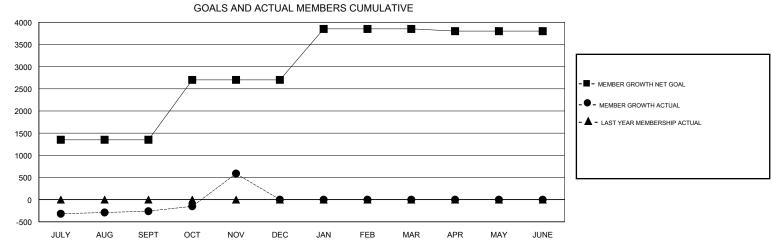

## JAYESH THAKKAR **LOCATION INDIA GMT CA** Clubs Members RESULTS FOR 2017-2018 RESULTS FOR 2017-2018 NEW CLUBS NEW CLUB GOAL DROPPED CLUBS MEMBER GROWTH NET MEMBER GROWTH DROPPED QUARTER QUARTER GOAL ACTUAL MEMBERS ACTUAL (including transfers) 10 9 1,350 399 625 JULY/AUG/SEPT JULY/AUG/SEPT

OCT/NOV/DEC

JAN/FEB/MAR

APR/MAY/JUNE

1,350

1,150

-50

913

0