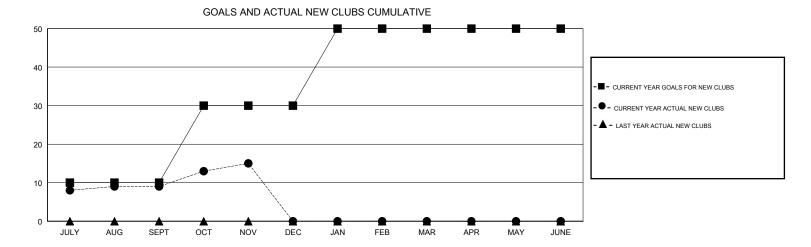

## JAYESH THAKKAR **LOCATION INDIA GMT CA** Clubs Members RESULTS FOR 2017-2018 RESULTS FOR 2017-2018 NEW CLUBS NEW CLUB GOAL DROPPED CLUBS MEMBER GROWTH NET MEMBER GROWTH DROPPED QUARTER QUARTER GOAL ACTUAL MEMBERS ACTUAL (including transfers) 10 9 1,350 399 625 JULY/AUG/SEPT JULY/AUG/SEPT

OCT/NOV/DEC

JAN/FEB/MAR

APR/MAY/JUNE

1,350

1,150

-50

913

0